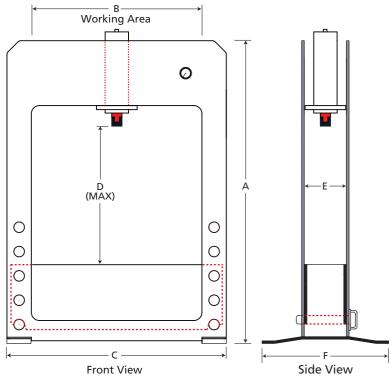

#### **H FRAME PRESS 30 Ton**

# **DIMENSIONS (INCHES)**

| MODEL  | Α  | В  | C  | D  | E | F  |
|--------|----|----|----|----|---|----|
| HFP-30 | 75 | 42 | 54 | 34 | 9 | 30 |